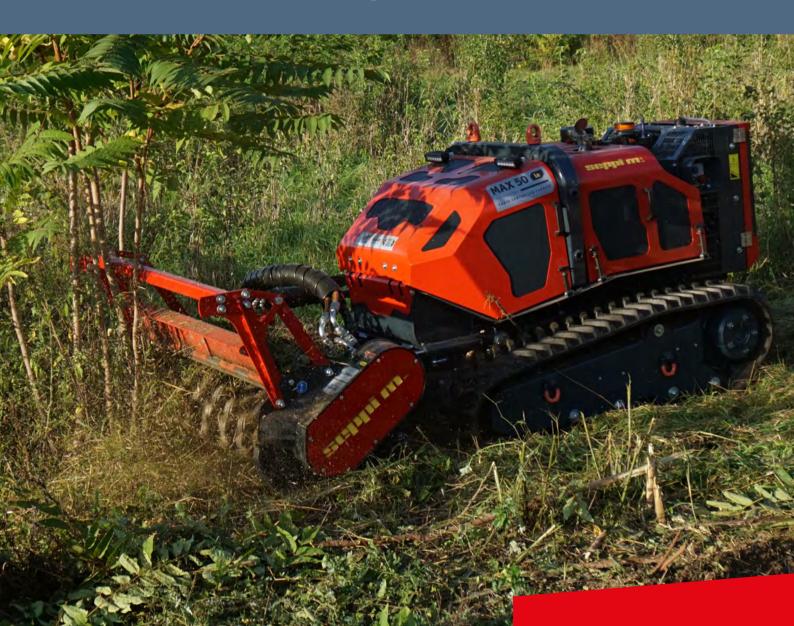

#### Radio controlled carrier with forestry mulcher

The **MAX 50 le** radio controlled vehicle is built extra strong to handle the most extreme and demanding jobs. With 49 hp, the vehicle offers maximum reliability thanks to the industrial 3-cylinder turbo diesel engine T4F/STAGE V from Perkins. Vehicle stability and traction are guaranteed even in difficult terrain thanks to the optimally positioned center of gravity. The track width can be extended up to 181 cm [71"]and can thus manage slopes up to 55° of incline. The generous hydraulic power promises the necessary torque to master even the most difficult situations.

Extendable undercarriage for extending the width of the individual tracks. Powerful both when climbing slopes and when crossing extreme slopes. With the enlarged undercarriage, the mulcher works more efficiently and precisely on extreme and uneven grades..