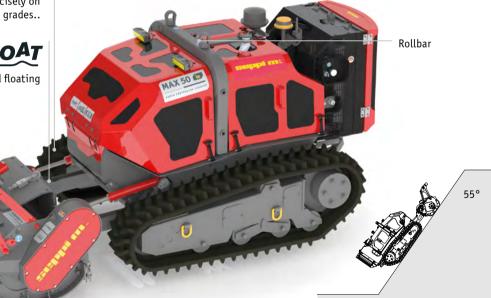

#### MAX 50 le Self-propelled machinery

- Lifting linkage with assisted floating FLOAT
- > Chassis with roll-bar
- Internal components protected by steel hoods
- Underbody protections protects the motor and hydraulics
- > Hydraulic adjustment of the vehicle width 500 mm (2x250 mm) [20 inch = 2x10 inch]
- > Active AUTO TRACK TENSION system
- > Stability and traction due to superior track profile with high ground contact and LGP undercarriage. HIGH GRIP
- > Automatic reversible fan
- Remote control with display (Vital machine diagnostics and incline display)
  2.4 Ghz - 160 m range
- > 3 Cylinder T4F/STAGE V Perkins engine 1660 cc
- 2 auxiliary double acting hydraulic functions
- Closed circuit tandem piston pump with variable displacement

Stability and grip of the vehicle on difficult terrain up to 55° slopes under optimal conditions

SHEEL ON SHO AND 14 Res

**SEPPI M. SpA Italy** Via Trento, 111 I-38017 Mezzolombardo (TN) T. +39 0461 178 75 00