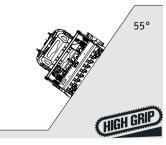

#### Radio controlled carrier with forestry mulcher

The **MAX 50 le** radio controlled vehicle is built extra strong to handle the most extreme and demanding jobs. With 49 hp, the vehicle offers maximum reliability thanks to the industrial 3-cylinder turbo diesel engine T4F/STAGE V from Perkins. Vehicle stability and traction are guaranteed even in difficult terrain thanks to the optimally positioned center of gravity. The track width can be extended up to 181 cm [71"]and can thus manage slopes up to 55° of incline. The generous hydraulic power promises the necessary torque to master even the most difficult situations.

Extendable undercarriage for extending the width of the individual tracks. Powerful both when climbing slopes and when crossing extreme slopes. With the enlarged undercarriage, the mulcher works more efficiently and precisely on extreme and uneven grades..

Stability and grip of the vehicle on difficult terrain up to 55° slopes under optimal conditions

SHEEL ON SHO AND 14 Res

**SEPPI M. SpA Italy** Via Trento, 111 I-38017 Mezzolombardo (TN) T. +39 0461 178 75 00