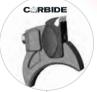

#### MICROFORST rc 125 Forestry mulcher

- > Mulches wood up to 15 cm [5.9"] Ø
- > Chassis made of
- wear-resistant steel AR400
- > Belt transmission
- > 30 cc PISTON MOTOR with flushing valve
- > Hydraulically operated hood
- > Guard frame
- Reinforced support skids, adjustable in height
- Helical rotor with fixed hammers of choice MINI DUO CARBIDE inserts hammers or MINI BLADE with CUT CONTROL gauge

Standard rotor: MINI DUO hammer 2 tungsten carbide tips provide high performance and long lifetime > Efficient on big wood and stumps

Optional rotor: CUT CONTROL system The sharpenable blade of the MINI BLADE tool with the specially developed gauge reduces the depth of cut > Fast cut and fine mulch on wood and standing trees