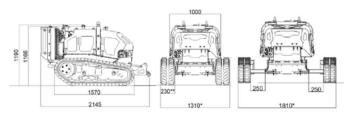

#### le = linear extension rc = radio controlled

YouTube www.youtube.com/seppimulcher

| Specifications      | MAX 50 le           | MICROFORST rc   |  |  |
|---------------------|---------------------|-----------------|--|--|
| Rotor working width | -                   | 125 cm [49"]    |  |  |
| Overall width       | 131-181 cm [52-71"] | 144 cm [57"]    |  |  |
| Depth               | 215 cm [85"]        | 86 cm [34"]     |  |  |
| Height              | 119 cm [47"]        | 76 cm [30"]     |  |  |
| Weight              | 1.400 kg [3.090 lb] | 330 kg [730 lb] |  |  |
| Fixed hammers       | -                   | 27              |  |  |