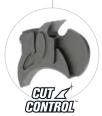

#### MICROFORST rc 125 Forestry mulcher

- > Mulches wood up to 15 cm [5.9"] Ø
- > Chassis made of
- wear-resistant steel AR400
- > Belt transmission
- > 30 cc PISTON MOTOR with flushing valve
- > Hydraulically operated hood
- > Guard frame
- Reinforced support skids, adjustable in height
- Helical rotor with fixed hammers of choice MINI DUO CARBIDE inserts hammers or MINI BLADE with CUT CONTROL gauge

Standard rotor: MINI DUO hammer 2 tungsten carbide tips provide high performance and long lifetime > Efficient on big wood and stumps

Optional rotor: CUT CONTROL system The sharpenable blade of the MINI BLADE tool with the specially developed gauge reduces the depth of cut > Fast cut and fine mulch on wood and standing trees